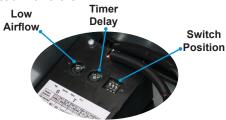

#### You CHOOSE Your Airflow!

The built-in **Toggle Switches** and duct connector options allow you to set the PCD110, PCD110M & PCD110H to the needed airflow.

| 1 2 3 | 1 2 3 | 1 2 3 | 1 2 3 |
|-------|-------|-------|-------|
| 90    | 110   | 120   | 140   |
| 6"    | 6"    | 6"    | 6"    |

1 & 2: Airflow • 3: Duct size Factory setting is 110 CFM with 6" duct

## Integrated Controls